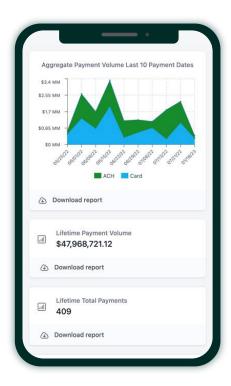

# 2. Large and growing supplier network

- Over 240,000 suppliers
- Easy onboarding and simplified supplier management
- 3. Monitor and manage all payments, download reports, in a single online payments portal
- 4. Can be accessed anywhere, anytime, on any device