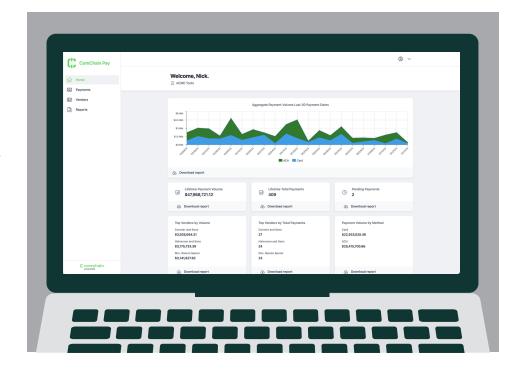

# 1. Secure, Digital, and Cloud Based

- Pay suppliers without the hassle of paper checks
- Virtual payments cards, ACH Plus, and eChecks available
- · Enterprise Blockchain
- Easy to use Simplify your workflow

# 2. Large and growing supplier network

- Over 240,000 suppliers
- Easy onboarding and simplified supplier management
- 3. Monitor and manage all payments, download reports, in a single online payments portal
- 4. Can be accessed anywhere, anytime, on any device